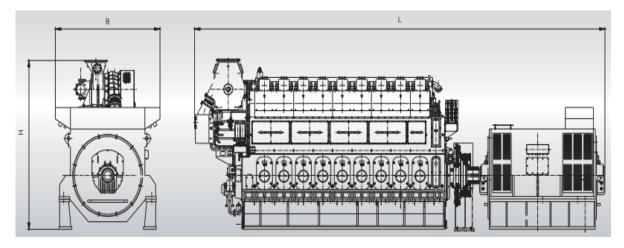

## Bore 250 mm, Stroke 320 mm

| Main Data            |               |                               |            |         |                                              |            |  |
|----------------------|---------------|-------------------------------|------------|---------|----------------------------------------------|------------|--|
| Speed                |               | 750 rpm                       |            | 720 rpm |                                              |            |  |
| Frequency            |               | 50 Hz                         |            |         | 60 Hz                                        |            |  |
| Model                |               | Genset. kw                    | Engine. kw | Genset  | . kw                                         | Engine. kw |  |
| 1500GF               |               | 1,500                         | 1,617      | -       |                                              | -          |  |
| 1320GF               |               | 1,320                         | 1,470      | -       |                                              | -          |  |
| 1250GF               |               | 1,250                         | 1,324      | 1,25    | 0                                            | 1,324      |  |
| Based on alter       | nator efficie | ncy of 95%.                   | -1         |         | <u>,                                    </u> |            |  |
| Specific Co          | nsumptio      | n                             |            |         |                                              |            |  |
| 100% Load            |               |                               | Unit       |         |                                              |            |  |
| Fuel Oil Consumption |               |                               | g/kWh      |         | 190                                          |            |  |
| Lube oil consumption |               |                               | g/kWh      |         | 0.5 - 0.8                                    |            |  |
| Dimensions           | i             |                               |            |         |                                              |            |  |
| Speed                | Cyl.          | Dimensions (mm) <sub>1)</sub> |            |         | Dry Mass (ton) 2)                            |            |  |
|                      |               | L                             | В          | Н       | Genset 1).3)                                 |            |  |
|                      | 8             | 7,500                         | 1,800      | 3,100   |                                              | 32         |  |

## Remarks:

- 1) Depending on alternator.
- 2) Weight included a standard alternator (Maker: ZCP).
- 3) With common base frame & alternator.
- 4) This size is only for reference. The actual size is subject to the size defined in the agreement of the specific project..