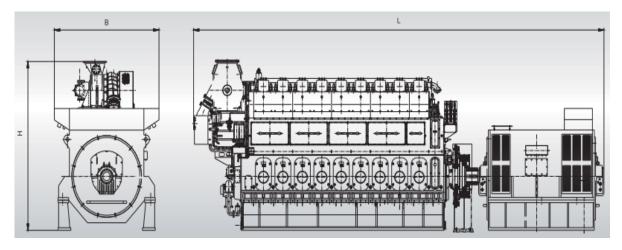

## Bore 250 mm, Stroke 320 mm

| Main Data                              |      |                               |            |         |                   |              |  |
|----------------------------------------|------|-------------------------------|------------|---------|-------------------|--------------|--|
| Speed                                  |      | 750 rpm                       |            | 720 rpm |                   |              |  |
| Frequency                              |      | 50 Hz                         |            |         | 60 Hz             |              |  |
| Model                                  |      | Genset. kw                    | Engine. kw | Genset  | . kw              | Engine. kw   |  |
| 1000GF                                 |      | 1,000                         | 1,103      | 1,00    | 0                 | 1,103        |  |
| 900GF                                  |      | 900                           | 1,000      | -       |                   |              |  |
| 800GF                                  |      | 800                           | 882        | 800     | )                 | 882          |  |
| Based on alternator efficiency of 95%. |      |                               |            |         |                   |              |  |
| Specific Consumption                   |      |                               |            |         |                   |              |  |
| 100% Load                              |      |                               | Unit       |         |                   |              |  |
| Fuel Oil Consumption                   |      |                               | g/kWh      |         | 190               |              |  |
| Lube oil consumption                   |      |                               | g/kWh      |         | 0.5 - 0.8         |              |  |
| Dimensions                             |      |                               |            |         |                   |              |  |
| Speed                                  | Cyl. | Dimensions (mm) <sub>1)</sub> |            |         | Dry Mass (ton) 2) |              |  |
|                                        |      | L                             | В          | Н       |                   | Genset 1).3) |  |
|                                        | 6    | 6,520                         | 1,800      | 2,980   |                   | 27.5         |  |

## Remarks:

- 1) Depending on alternator.
- 2) Weight included a standard alternator (Maker: ZCP).
- 3) With common base frame & alternator.
- 4) This size is only for reference. The actual size is subject to the size defined in the agreement of the specific project..