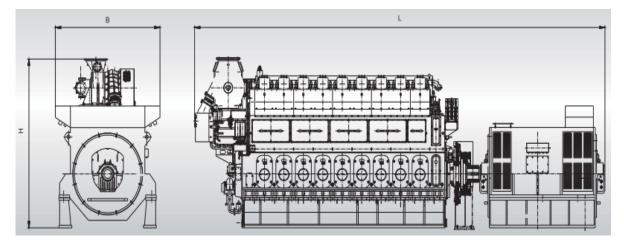

## Bore 260 mm, Stroke 380 mm

| Main Data            |               |                               |            |         |                              |              |  |
|----------------------|---------------|-------------------------------|------------|---------|------------------------------|--------------|--|
| Speed                |               | 750 rpm                       |            | 720 rpm |                              |              |  |
| Frequency            |               | 50 Hz                         |            |         | 60 Hz                        |              |  |
| Model                |               | Genset. kw                    | Engine. kw | Genset  | . kw                         | Engine. kw   |  |
| 2790GF               |               | 2,790                         | 2,940      | -       |                              | -            |  |
| 2500GF               |               | -                             | -          | 2,50    | 0                            | 2,650        |  |
| Based on alter       | nator efficie | ency of 95%.                  |            |         |                              |              |  |
| Specific Co          | nsumptio      | n                             |            |         |                              |              |  |
| 100% Load            |               |                               | Unit       |         |                              |              |  |
| Fuel Oil Consumption |               |                               | g/kWh      |         | 188                          |              |  |
| Lube oil consumption |               |                               | g/kWh      |         | 0.5 - 0.8                    |              |  |
| Dimensions           | ;             |                               |            |         |                              |              |  |
| Speed                | Cyl.          | Dimensions (mm) <sub>1)</sub> |            |         | Dry Mass (ton) <sub>2)</sub> |              |  |
|                      |               | L                             | В          | Н       |                              | Genset 1).3) |  |
|                      | 8             | 8,450                         | 2,380      | 3,600   |                              | 47           |  |

## Remarks:

- 1) Depending on alternator.
- 2) Weight included a standard alternator (Maker: ZCP).
- 3) With common base frame & alternator.
- 4) This size is only for reference. The actual size is subject to the size defined in the agreement of the specific project..