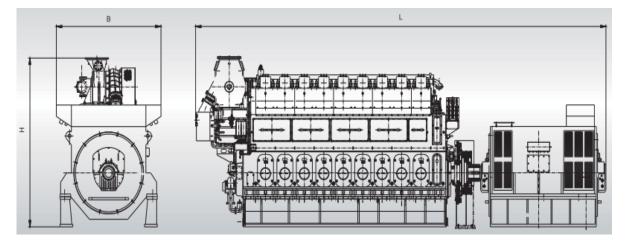

## Bore 260 mm, Stroke 380 mm

| Main Data                              |      |                               |            |        |                   |            |  |
|----------------------------------------|------|-------------------------------|------------|--------|-------------------|------------|--|
| Speed                                  |      | 750 rpm                       |            |        | 720 rpm           |            |  |
| Frequency                              |      | 50 Hz                         |            |        | 60 Hz             |            |  |
| Model                                  |      | Genset. kw                    | Engine. kw | Genset | . kw              | Engine. kw |  |
| 2500GF                                 |      | 2,500                         | 2,648      | -      |                   | -          |  |
| 2370GF                                 |      | 2,370                         | 2,500      | 2,37   | 0                 | 2,500      |  |
| Based on alternator efficiency of 95%. |      |                               |            |        |                   |            |  |
| Specific Consumption                   |      |                               |            |        |                   |            |  |
| 100% Load                              |      |                               | Unit       |        |                   |            |  |
| Fuel Oil Consumption                   |      |                               | g/kWh      |        | 188               |            |  |
| Lube oil consumption                   |      |                               | g/kWh      |        | 0.5 - 0.8         |            |  |
| Dimensions                             |      |                               |            |        |                   |            |  |
| Speed                                  | Cyl. | Dimensions (mm) <sub>1)</sub> |            |        | Dry Mass (ton) 2) |            |  |
|                                        |      | L                             | В          | Н      | Genset 1).3)      |            |  |
|                                        | 8    | 7,920                         | 2,380      | 3,600  |                   | 44         |  |

## Remarks:

- 1) Depending on alternator.
- 2) Weight included a standard alternator (Maker: ZCP).
- 3) With common base frame & alternator.
- 4) This size is only for reference. The actual size is subject to the size defined in the agreement of the specific project..