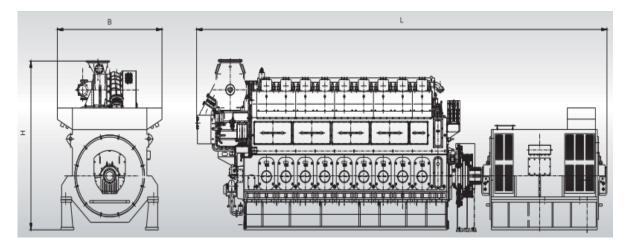

## Bore 260 mm, Stroke 380 mm

| Main Data                              |      |                               |            |         |                              |            |  |
|----------------------------------------|------|-------------------------------|------------|---------|------------------------------|------------|--|
| Speed                                  |      | 750 rpm                       |            | 720 rpm |                              |            |  |
| Frequency                              |      | 50 Hz                         |            | 60 Hz   |                              |            |  |
| Model                                  |      | Genset. kw                    | Engine. kw | Genset  | . kw                         | Engine. kw |  |
| 1880GF                                 |      | 1,880                         | 1,988      | -       |                              | -          |  |
| 1740GF                                 |      | 1,740                         | 1,838      | 1,74    | 0                            | 1,838      |  |
| Based on alternator efficiency of 95%. |      |                               |            |         |                              |            |  |
| Specific Consumption                   |      |                               |            |         |                              |            |  |
| 100% Load                              |      |                               | Unit       |         |                              |            |  |
| Fuel Oil Consumption                   |      |                               | g/kWh      |         | 188                          | 3          |  |
| Lube oil consumption                   |      |                               | g/kWh      |         | 0.5 - 0.8                    |            |  |
| Dimensions                             |      |                               |            |         |                              |            |  |
| Speed                                  | Cyl. | Dimensions (mm) <sub>1)</sub> |            |         | Dry Mass (ton) <sub>2)</sub> |            |  |
|                                        |      | L                             | В          | Н       | Genset 1).3>                 |            |  |
|                                        | 6    | 6,950                         | 2,380      | 3,450   |                              | 36         |  |

## Remarks:

- 1) Depending on alternator.
- 2) Weight included a standard alternator (Maker: ZCP).
- 3) With common base frame & alternator.
- 4) This size is only for reference. The actual size is subject to the size defined in the agreement of the specific project..