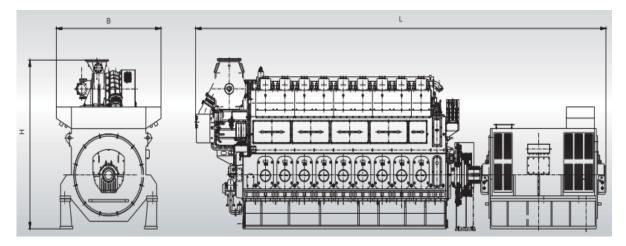

## Bore 260 mm, Stroke 330 mm

| Main Data                              |          |                               |            |        |                              |              |  |
|----------------------------------------|----------|-------------------------------|------------|--------|------------------------------|--------------|--|
| Speed                                  |          | 750 rpm                       |            |        | 720 rpm                      |              |  |
| Frequency                              |          | 50 Hz                         |            |        | 60 Hz                        |              |  |
| Model                                  |          | Genset. kw                    | Engine. kw | Genset | t. kw                        | Engine. kw   |  |
| 1500GF                                 |          | 1,500                         | 1,610      | 1,50   | 0                            | 1,610        |  |
| Based on alternator efficiency of 95%. |          |                               |            |        |                              |              |  |
| Specific Cor                           | nsumptio | n                             |            |        |                              |              |  |
| 100% Load                              |          |                               | Unit       |        |                              |              |  |
| Fuel Oil Consumption                   |          |                               | g/kWh      |        | 188                          |              |  |
| Lube oil consumption                   |          |                               | g/kWh      |        | 0.5 - 0.8                    |              |  |
| Dimensions                             |          |                               |            |        |                              |              |  |
| Speed                                  | Cyl.     | Dimensions (mm) <sub>1)</sub> |            |        | Dry Mass (ton) <sub>2)</sub> |              |  |
|                                        |          | L                             | В          | Н      |                              | Genset 1).3) |  |
|                                        | 8        | 6,850                         | 2,320      | 3,276  |                              | 32           |  |