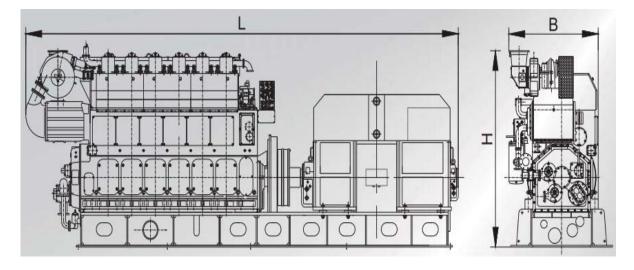

## Bore 260 mm, Stroke 390 mm

| Main Data                              |      |                    |            |        |                   |              |  |
|----------------------------------------|------|--------------------|------------|--------|-------------------|--------------|--|
| Speed                                  |      | 750 rpm            |            |        | 720 rpm           |              |  |
| Frequency                              |      | 50 Hz              |            |        | 60 Hz             |              |  |
| Model                                  |      | Genset. kw         | Engine. kw | Genset | . kw              | Engine. kw   |  |
| 9G26                                   |      | 2,850              | 3,000      | 2,73   | 5                 | 2,880        |  |
| Based on alternator efficiency of 95%. |      |                    |            |        |                   |              |  |
| Specific Consumption                   |      |                    |            |        |                   |              |  |
| 100% Load                              |      |                    | Unit       | Engir  | ne                | Genset       |  |
| Fuel Oil Consumption                   |      |                    | g/kWh      | 185    | i                 | 196          |  |
| Lube oil consumption                   |      |                    | g/kWh      | 0.8    |                   | 0.81         |  |
| Dimensions                             | ;    |                    |            |        |                   |              |  |
| Speed                                  | Cyl. | Dimensions (mm) 1) |            |        | Dry Mass (ton) 2) |              |  |
|                                        |      | L                  | В          | Н      |                   | Genset 1).3) |  |
|                                        | 9    | 9,490              | 1,810      | 3,463  |                   | 74.3         |  |

## Remarks:

- 1) Depending on alternator.
- 2) Weight included a standard alternator (Maker: GDF).
- 3) With common base frame & alternator.

Note) All dimensions and weight are approximate value and subject to change without prior notice.