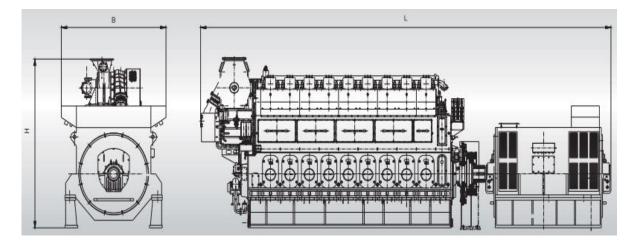

## Bore 260 mm, Stroke 390 mm

| Main Data            |               |                    |            |        |                   |              |  |
|----------------------|---------------|--------------------|------------|--------|-------------------|--------------|--|
| Speed                |               | 750                | 750 rpm    |        | 720 rpm           |              |  |
| Frequency            |               | 50 Hz              |            |        | 60 Hz             |              |  |
| Model                |               | Genset. kw         | Engine. kw | Genset | . kw              | Engine. kw   |  |
| 6G26                 |               | 1,900              | 1,998      | 1,82   | 5                 | 1,920        |  |
| 6G26-2               |               | 1,675              | 1,765      | 1,61   | 0                 | 1,695        |  |
| Based on alter       | nator efficie | ncy of 95%.        |            | '      |                   |              |  |
| Specific Cor         | nsumptio      | n                  |            |        |                   |              |  |
| 100% Load            |               |                    | Unit       | Engir  | ne                | Genset       |  |
| Fuel Oil Consumption |               |                    | g/kWh      | 185    | 5                 | 196          |  |
| Lube oil consumption |               |                    | g/kWh      | 0.8    |                   | 0.81         |  |
| Dimensions           |               |                    |            |        |                   |              |  |
| Speed                | Cyl.          | Dimensions (mm) 1) |            |        | Dry Mass (ton) 2) |              |  |
|                      |               | L                  | В          | Н      |                   | Genset 1).3) |  |
|                      | 6             | 8,152              | 1,683      | 2,989  |                   | 53           |  |

## Remarks:

- 1) Depending on alternator.
- 2) Weight included a standard alternator (Maker: GDF).
- 3) With common base frame & alternator.

Note) All dimensions and weight are approximate value and subject to change without prior notice.